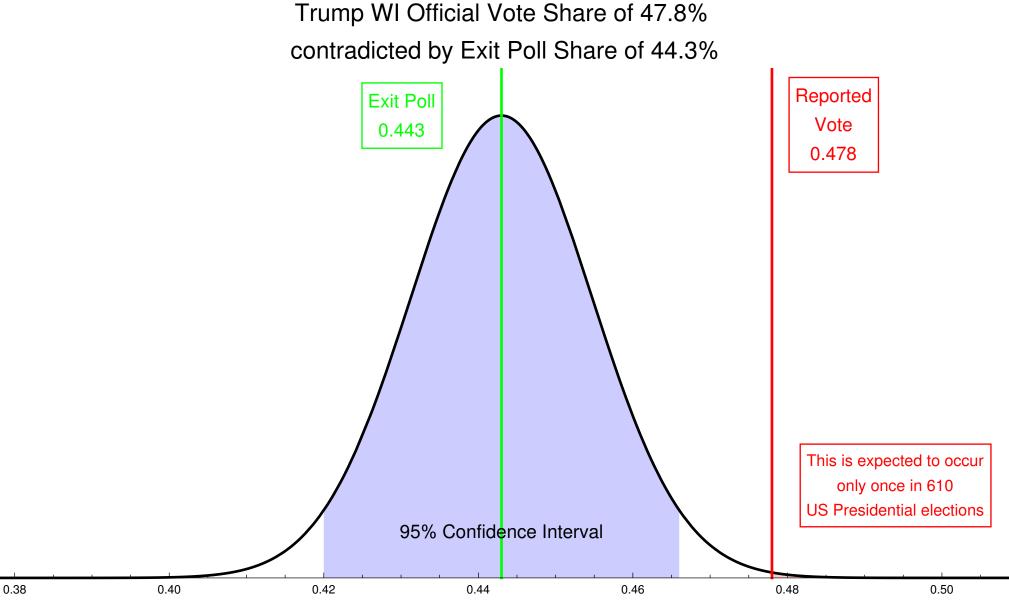

Trump NC Official Vote Share of 50.5% contradicted by Exit Poll Share of 46.5%

Trump North Carolina Vote Share

Trump Florida Vote Share

0.52

Clinton Pennsylvania Vote Share

Trump Wisconsin Vote Share

Kander MO Official Vote Share of 46.2% contradicted by Exit Poll Share of 52.3%