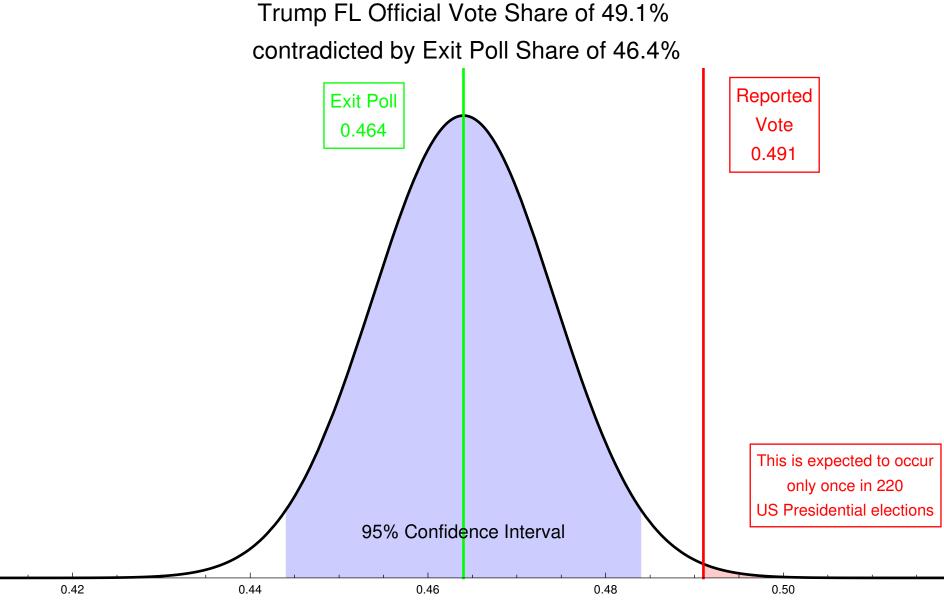

Trump NC Official Vote Share of 50.5% contradicted by Exit Poll Share of 46.5%

Trump North Carolina Vote Share

Trump Florida Vote Share

0.52

Clinton Pennsylvania Vote Share

Trump Wisconsin Vote Share

Kander MO Official Vote Share of 46.2% contradicted by Exit Poll Share of 52.3%