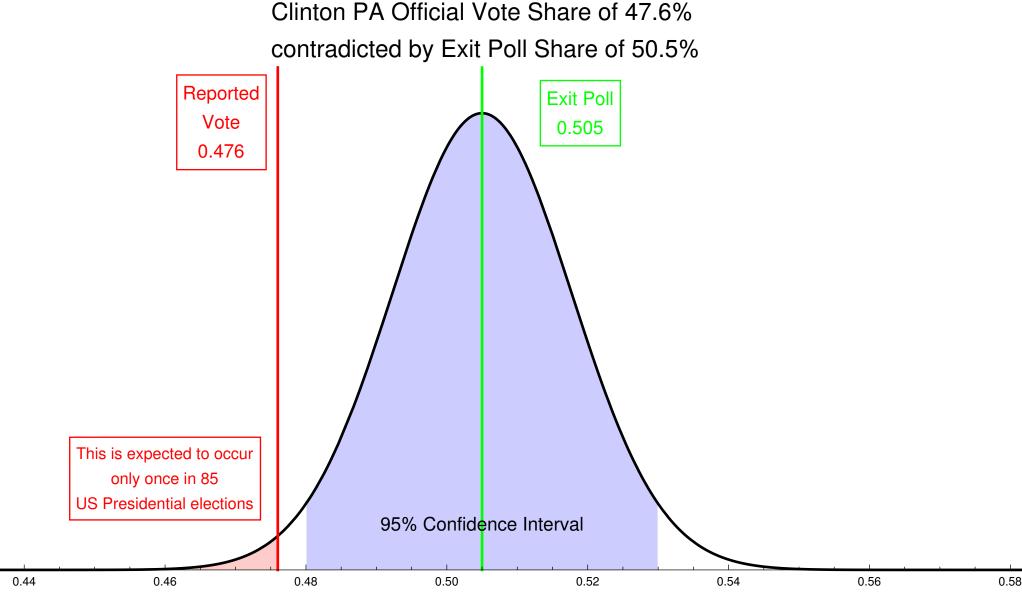

Trump NC Official Vote Share of 50.5% contradicted by Exit Poll Share of 46.5%

Trump North Carolina Vote Share

Trump Florida Vote Share

0.52

Clinton Pennsylvania Vote Share

Trump Wisconsin Vote Share

Kander MO Official Vote Share of 46.2% contradicted by Exit Poll Share of 52.3%