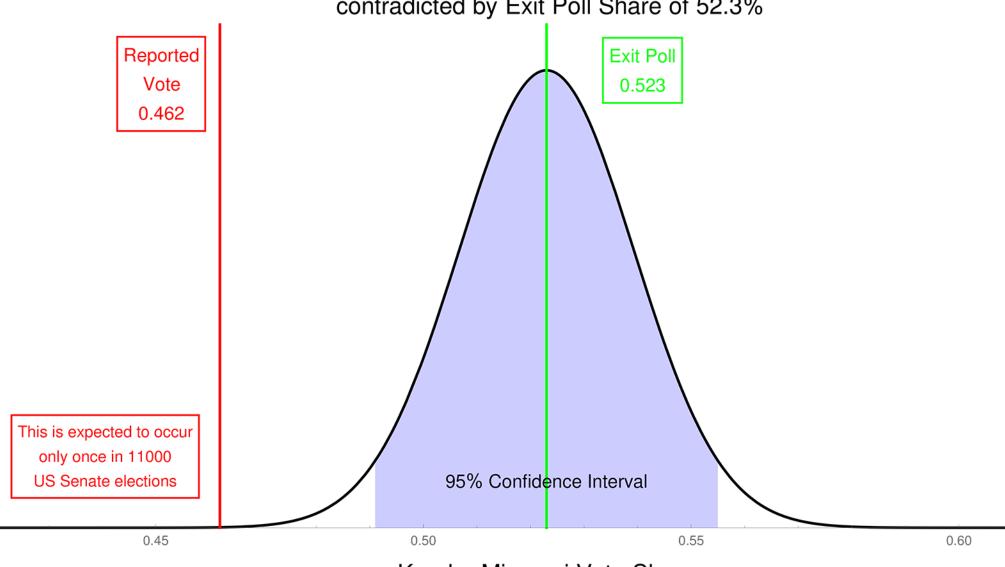

Trump NC Official Vote Share of 50.5% contradicted by Exit Poll Share of 46.5%

Trump North Carolina Vote Share

Trump Florida Vote Share

0.52

Clinton Pennsylvania Vote Share

Trump Wisconsin Vote Share

Kander MO Official Vote Share of 46.2% contradicted by Exit Poll Share of 52.3%

## Kander Missouri Vote Share

Feingold WI Official Vote Share of 46.8% contradicted by Exit Poll Share of 50.7% Reported Exit Poll Vote 0.507 0.468 This is expected to occur only once in 1900 US Senate elections 95% Confidence Interval 0.46 0.48 0.50 0.52 0.56 0.54 0.44