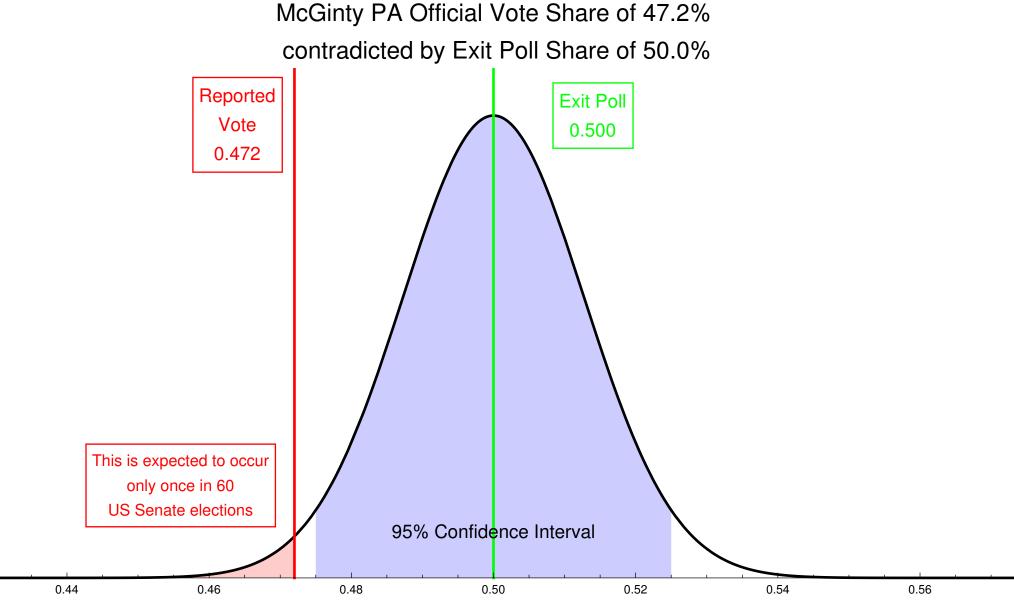

Trump NC Official Vote Share of 50.5% contradicted by Exit Poll Share of 46.5%



Trump North Carolina Vote Share



Trump Florida Vote Share

0.52



Clinton Pennsylvania Vote Share



Trump Wisconsin Vote Share

Kander MO Official Vote Share of 46.2% contradicted by Exit Poll Share of 52.3%



## Kander Missouri Vote Share

Feingold WI Official Vote Share of 46.8% contradicted by Exit Poll Share of 50.7% Reported Exit Poll Vote 0.507 0.468 This is expected to occur only once in 1900 US Senate elections 95% Confidence Interval 0.46 0.48 0.50 0.52 0.56 0.54 0.44

Feingold Wisconsin Vote Share



McGinty Pennsylvania Vote Share