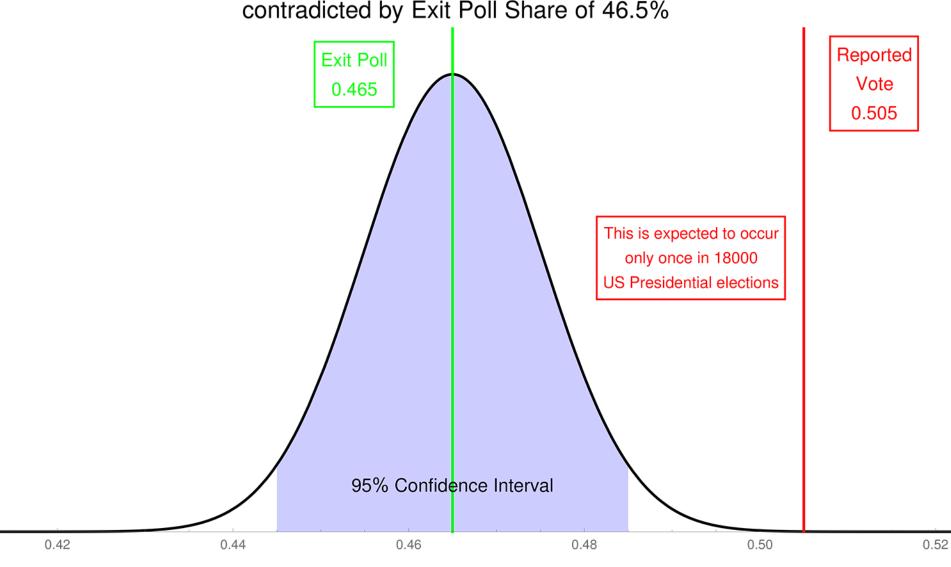

Trump NC Official Vote Share of 50.5% contradicted by Exit Poll Share of 46.5%

Trump North Carolina Vote Share

Trump Florida Vote Share

0.52

Clinton Pennsylvania Vote Share

Trump Wisconsin Vote Share

Kander MO Official Vote Share of 46.2% contradicted by Exit Poll Share of 52.3%